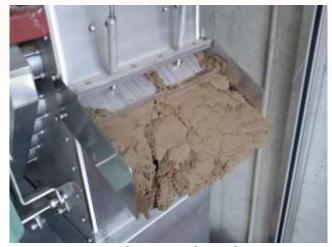

## **Results:**

| Item                                                 | Unit   | 1st Run | 2nd Run |
|------------------------------------------------------|--------|---------|---------|
| Normal hexane extracts of sludge (Oil concentration) | mg/L   | 1500    |         |
| Water content of the cake                            | %      | 83.5    | 84.0    |
| Dehydration speed                                    | kgDS/h | 19.7    | 18.8    |

Installation status

Flocculate flocs

Discharged Cake

Filtrate water