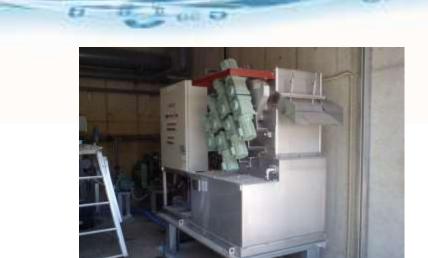

## Supply Record of Multi-Disc Dehydrator in Japan market [Case 2]

## Various mixed sludge including oil contents

Business: Industrial waste treating

Type of sludge: Grease trap + withdrawal sludge from food plant

Model: JD-500

Type of coagulant:

D B B GH D

(1) Polymeric coagulant (cationic)

(2) Polymeric coagulant (anionic)

## **Results:**

| Item                                                 | Unit   | 1st Run | 2nd Run |
|------------------------------------------------------|--------|---------|---------|
| Normal hexane extracts of sludge (Oil concentration) | mg/L   | 1500    |         |
| Water content of the cake                            | %      | 83.5    | 84.0    |
| Dehydration speed                                    | kgDS/h | 19.7    | 18.8    |



Installation status



Flocculate flocs



Discharged Cake



Filtrate water