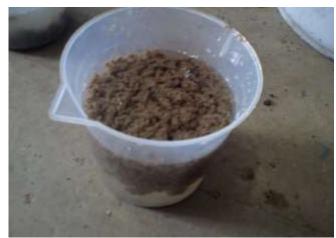

ly Record of Multi-Disc Dehydrator in Japan market [Case 2]

## Various mixed sludge including oil contents

Business: Industrial waste treating

Type of sludge: Grease trap + withdrawal sludge from food plant

Model: JD-500

Type of coagulant:

D B B GH D

(1) Polymeric coagulant (cationic)

(2) Polymeric coagulant (anionic)

## **Results:**

| Item                                                 | Unit   | 1st Run | 2nd Run |
|------------------------------------------------------|--------|---------|---------|
| Normal hexane extracts of sludge (Oil concentration) | mg/L   | 1500    |         |
| Water content of the cake                            | %      | 83.5    | 84.0    |
| Dehydration speed                                    | kgDS/h | 19.7    | 18.8    |



Installation status



Flocculate flocs



Discharged Cake



Filtrate water