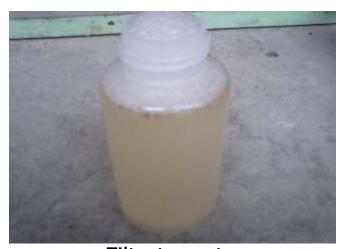

apan market [Case 2]

## Various mixed sludge including oil contents

Business: Industrial waste treating

Type of sludge: Grease trap + withdrawal sludge from food plant

Model: JD-500

Type of coagulant:

D B B GH D

(1) Polymeric coagulant (cationic)

(2) Polymeric coagulant (anionic)

## **Results:**

| Item                                                 | Unit   | 1st Run | 2nd Run |
|------------------------------------------------------|--------|---------|---------|
| Normal hexane extracts of sludge (Oil concentration) | mg/L   | 1500    |         |
| Water content of the cake                            | %      | 83.5    | 84.0    |
| Dehydration speed                                    | kgDS/h | 19.7    | 18.8    |



Installation status



Flocculate flocs



Discharged Cake



Filtrate water